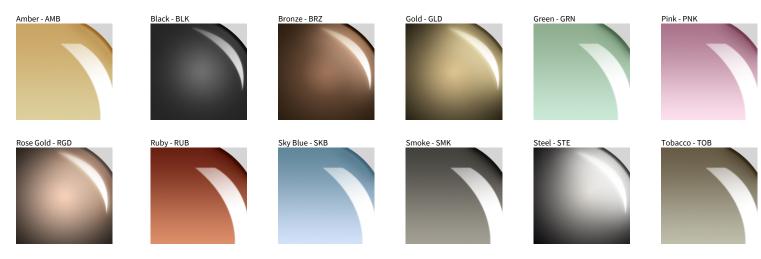

## **OSCURA MAX - MONOPOINT SUSPENSION**

COLOR FINISH CHAR

| PROJECT  |  |
|----------|--|
| ТҮРЕ     |  |
| NOTES    |  |
| QUANTITY |  |
| DATE     |  |

Transparent - TRA

Digital: Not all screens are calibrated the same, and therefore, colors will appear differently between screens. Physical: When texture is involved, there will be variations in color, character and tone within a product series and between product families.